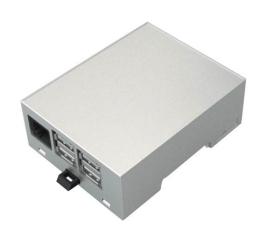

## At home with technology

The Dianemo NC25 is a low cost, easy to install system designed specifically for the small and medium sized apartment market. It's tiny, consumes around 2w of energy and can be installed in a standard UK double gang pattress box or DIN rail mounted according to the needs of development. Despite it's small size, the Dianemo NC25 still boasts a full range of features and is powerful enough to provide a full range of Smart Home features in an apartment at an unrivalled installation price.

- Double gang pattress box or DIN rail mount options
- Processor: ARM Cortex A7 Quad Core 900Mhz
- USB: Supports 4 devices
- Operating Temp: 0 ~ 70 deg celsius
- Typical Power Consumption: 2w
- EMC: CE/FCC Class B
- Dimensions: 71 (W) x 90 (D) x 32
   (H) mm
- Ships Fully Configured